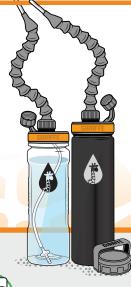

# Tritan™ + Stainless Steel Bottle Kits

Recommended Max Temperature: 185°F / 85°C

NOT SAFE FOR DISHWASHER

HAND-WASH ONLY

0

Avoid submerging modular neck during cleaning— wipe down outer surface

## Replacement Giraffe Bottles

| Tritan Clear:         | #504111 |
|-----------------------|---------|
| Smoke Black:          | #504211 |
| Burnt Orange:         | #504212 |
| Ltd. Ed. SGN Pattern: | #504221 |
|                       |         |