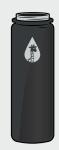

# Tritan™ + Stainless Steel Bottle Kits

Recommended Max Temperature: 185°F / 85°C

NOT SAFE FOR DISHWASHER

HAND-WASH ONLY

0

Avoid submerging modular neck during cleaning— wipe down outer surface

## Replacement Giraffe Bottles

| Tritan Clear:         | #504111 |
|-----------------------|---------|
| Smoke Black:          | #504211 |
| Burnt Orange:         | #504212 |
| Ltd. Ed. SGN Pattern: | #504221 |
|                       |         |