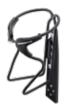

## Rail Mount Bottle Holder

Attaches to powerchairs with accessory rails (includes Quantum™, Permobil™).

#500314

SHOWN: TOWER TUBE BRUSH, SILICONE BOTTLE BRUSH, SUCTION BULB