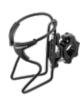

## Clamp Mount Bottle Holder

Mounts to wheelchairs and other round tubing.

#500311