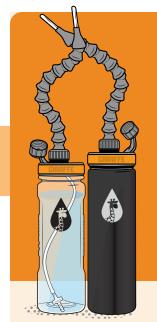

# HYDRATION

Giraffe Bottle offers a few unique options for Hands-Free Hydration. Each one is tailored for different needs and purposes, with experiences of individuals in mind.

Our systems are cross compatible with every bottle; explore them all and see which fits your needs best!