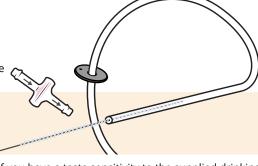

# Drinking Tube + Check Valve

The check valve must be removed from the drinking tube during cleaning and should **NOT** be pierced with a brush.

If you have a taste sensitivity to the supplied drinking tube (after washing), inquire for an alternate tube