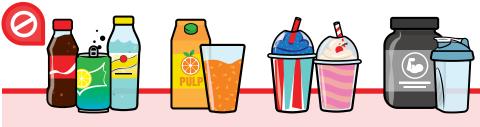

# Which Beverages Can You Drink?

Giraffe Bottle is recommended for water and other **non-viscous** liquids. Remove the check valve when enjoying other beverages.

The check valve may become permanently damaged if used with carbonated drinks