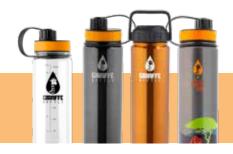

## Replacement Giraffe Bottles

| Tritan Clear:         | #504111 |
|-----------------------|---------|
| Smoke Black:          | #504211 |
| Burnt Orange:         | #504212 |
| Ltd. Ed. SGN Pattern: | #504221 |
|                       |         |