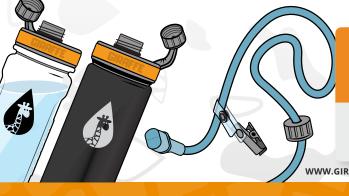

# HANDS FREE DRINKING SYSTEM

# Tritan™ + Stainless Steel Bottle Kits

Recommended Max Temperature: 185°F / 85°C

NOT SAFE FOR DISHWASHER

HAND-WASH ONLY

0

Avoid submerging modular neck during cleaning— wipe down outer surface

# Drinking Tube + Check Valve

The check valve must be removed from the drinking tube during cleaning and should **NOT** be pierced with a brush.

If you have a taste sensitivity to the supplied drinking tube (after washing), inquire for an alternate tube

# TOWER SYSTEM

NECK LENGTHS AVAILABLE

DRINKING TUBE TYPE

FEATURED
LIQUID CONTROL

BOTTLE HOLDER OPTIONS

THIS SYSTEM IS BEST FOR:

15", 25", 30", 36"

(38 cm, 64 cm, 76 cm, 91 cm)

Small, Housed in Modular Plastic

5/32" (4mm) Inner Diameter

1-Way Check Valve
\*Removable from Tube

Aluminum Bottle Holder

Individuals with little to no upper body mobility, and mild-tomoderate reduced lung function.