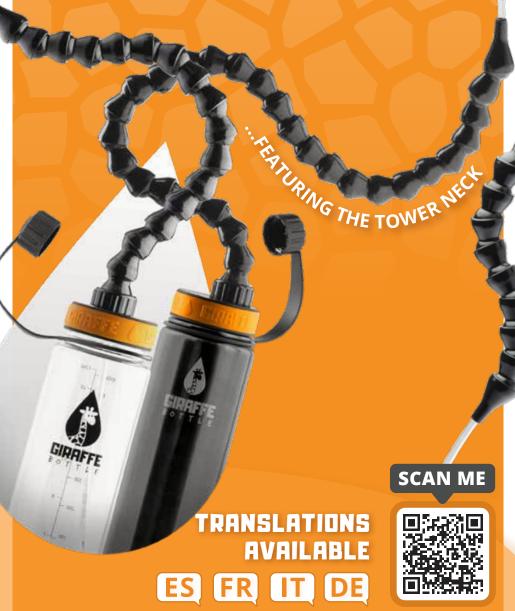

# TOWER SYSTEM

NECK LENGTHS AVAILABLE

DRINKING TUBE TYPE

FEATURED
LIQUID CONTROL

BOTTLE HOLDER OPTIONS

THIS SYSTEM IS BEST FOR:

15", 25", 30", 36"

(38 cm, 64 cm, 76 cm, 91 cm)

Small, Housed in Modular Plastic

5/32" (4mm) Inner Diameter

1-Way Check Valve
\*Removable from Tube

Aluminum Bottle Holder

Individuals with little to no upper body mobility, and mild-tomoderate reduced lung function.