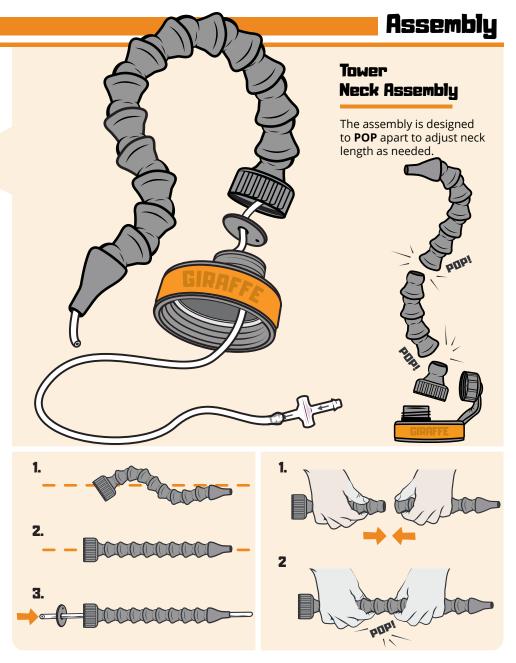

# Tower Neck Assembly

| 15" Neck: | <br>#504012 |
|-----------|-------------|
| 25" Neck: | <br>#504014 |
| 30" Neck: | <br>#504015 |
| 36" Neck: | <br>#504016 |