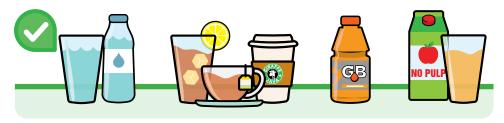

# Which Beverages Can You Drink?

Giraffe Bottle is recommended for water and other **non-viscous** liquids. Remove the check valve when enjoying other beverages.

The check valve may become permanently damaged if used with carbonated drinks