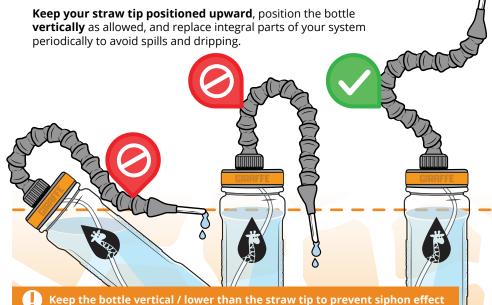

## **Avoid Leaks**

When the straw tip is lower than the liquid level of the bottle, it creates a siphon effect pulling liquids up/out.